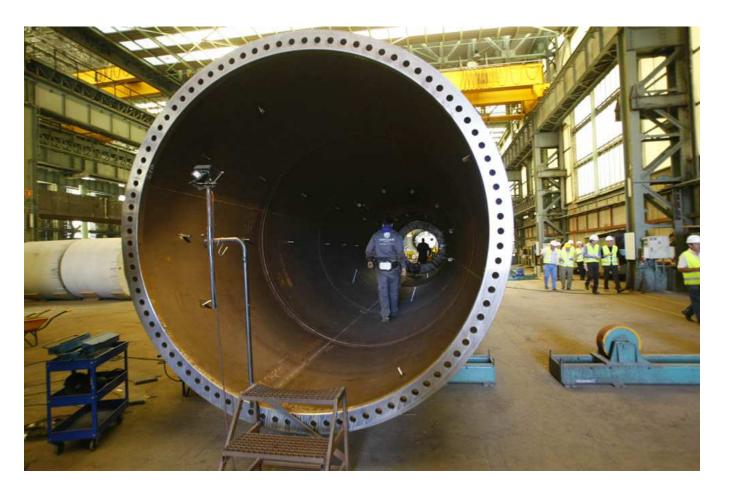

## A Global Leader in manufacturing onshore & offshore Wind Turbine Steel Tubular Towers and Foundations

- WINDAR Renewable has world class manufacturing facility located in Halol, Gujarat having expertise and know-how in designing & manufacturing of tubular steel tower.
- The factory is built on area of 20,000 square meters with three bays and storage yard of an area of 75,000 square meters with unique facility of Gantry cranes to handle and pick any tower sections.
- WINDAR produces 500 towers of 2 MW per annum.
- Windar Renewable has been certified for the ISO 9001, ISO 14001 & ISO 18001
   & DIN EN ISO 3834-2 (EN 729-2).