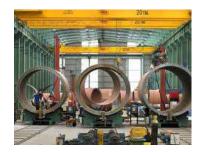

## A Global Leader in manufacturing onshore & offshore Wind Turbine Steel Tubular Towers and Foundations

- WINDAR Renewable has world class manufacturing facility located in Halol, Gujarat having expertise and know-how in designing & manufacturing of tubular steel tower.
- The factory is built on area of 20,000 square meters with three bays and storage yard of an area of 75,000 square meters with unique facility of Gantry cranes to handle and pick any tower sections.
- WINDAR produces 500 towers of 2 MW per annum.
- Windar Renewable has been certified for the ISO 9001, ISO 14001 & ISO 18001
   & DIN EN ISO 3834-2 (EN 729-2).