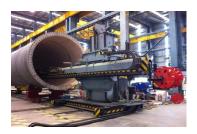

## A Global Leader in manufacturing onshore & offshore Wind Turbine Steel Tubular Towers and Foundations

- WINDAR Renewable has world class manufacturing facility located in Halol, Gujarat having expertise and know-how in designing & manufacturing of tubular steel tower.
- The factory is built on area of 20,000 square meters with three bays and storage yard of an area of 75,000 square meters with unique facility of Gantry cranes to handle and pick any tower sections.
- WINDAR produces 500 towers of 2 MW per annum.
- Windar Renewable has been certified for the ISO 9001, ISO 14001 & ISO 18001
   & DIN EN ISO 3834-2 (EN 729-2).