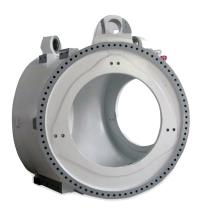

## Range of applications:

- Wind turbines
- Industrial gear boxes
- Industrial machines
- Gas turbines
- Heavy automobiles
- Machine tools

∧ HUB Wt - 11,500kgs

∧ Bradken Coimbatore, India Foundry

Chettipalayam - Palladam Road, Chettipalayam, Coimbatore - 641201, Tamil Nadu , India